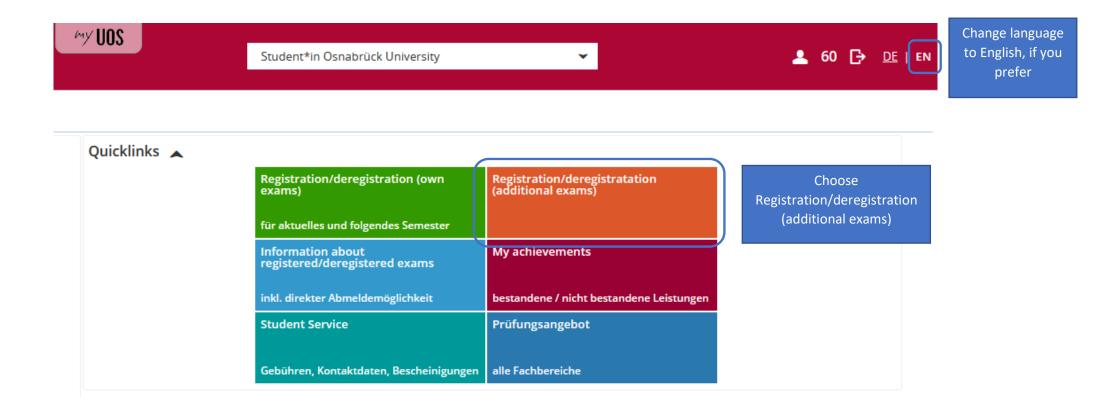

#### You are here: Home > My Studies > Exam registration and deregistration > Registration/deregistratation (additional exams)