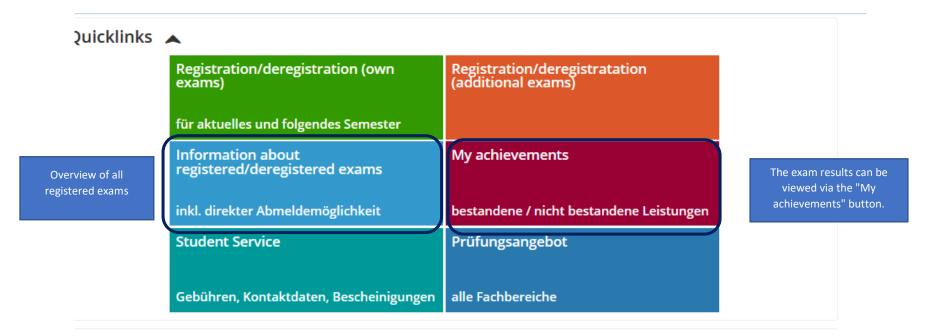

You are responsible for checking that your registration or deregistration has been properly recorded within the set deadline by using the menu item "Information about registered/deregistered exams". Should there be any irregularities or technical problems during the registration process, please contact the examinations office or HISinOne support immediately in order to ensure your registration is completed on time.